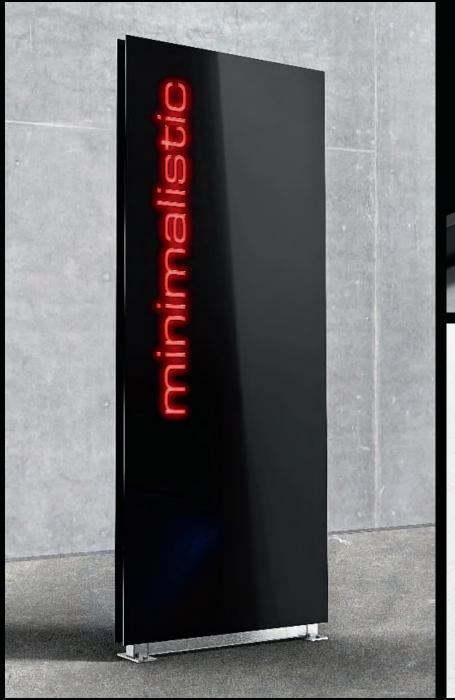

# sophisticated

noble

THESHARPCONTOURSOFTHEONDISTANCEFLOATINGVISIBLESURFACESPRODUCESIMULTANEOUSLYSOLIDITYANDLIGHTNESSINTHEPRODUCTLINEJM02:MINIMALISMFORPURISTS.

THE PRODUCT LINE JM03 DRAWS THE ATTENTION OF YOUR CLIENTS WITH AN INTERESTING DETAIL: ASYMMETRIC EDGES FOR A DYNAMIC BRAND PRESENCE.