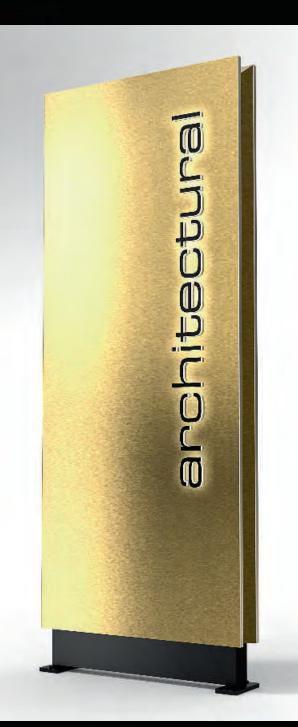

## precious

THE FACETTED SHAPE OF THE PRODUCT LINE JM01 REPRESENTS PRACTICED PRECISION AND HIGH QUALITY OF YOUR BRAND: THE PERFECT STATEMENT TOWARDS YOUR CLIENT BY USING PRECIOUS MATERIALS.