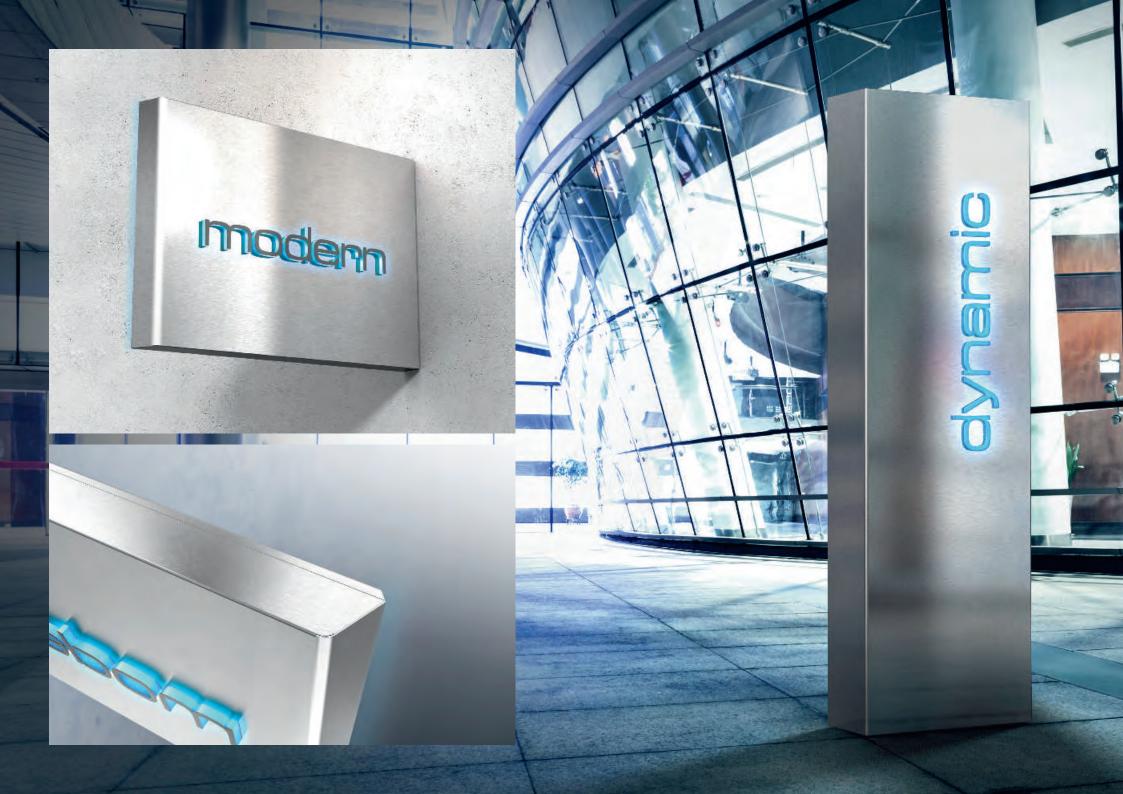

# sophisticated

noble

THESHARPCONTOURSOFTHEONDISTANCEFLOATINGVISIBLESURFACESPRODUCESIMULTANEOUSLYSOLIDITYANDLIGHTNESSINTHEPRODUCTLINEJM02:MINIMALISMFORPURISTS.

THE PRODUCT LINE JM03 DRAWS THE ATTENTION OF YOUR CLIENTS WITH AN INTERESTING DETAIL: ASYMMETRIC EDGES FOR A DYNAMIC BRAND PRESENCE.